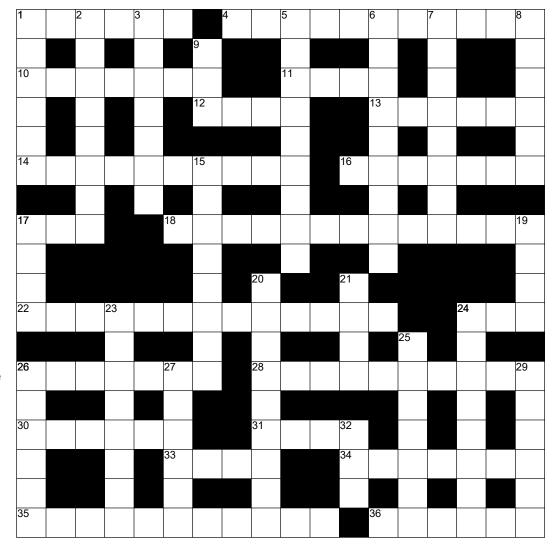

## 2026 Vocabulary - Crossword Puzzle

## **ACROSS**

- 1. Remove ornamentation from
- **4.** One who hates mankind
- 10. Thin or slim
- 11. Cause of ruin
- **12.** Lost
- **13.** Type of play competition offered in PSIA
- 14. Worsen
- 16. Coffee additive
- **17.** Mimic
- **18.** Equivalent to 1000 liters
- 22. Firm intention to achieve a desired end
- **24.** Seventh letter of the alphabet
- 26. Curtains
- 28. Sanctify
- **30.** "Honey I \_\_\_\_ the Kids"
- 31. Undiluted
- **33.** 4-1-1
- 34. Prominent
- 35. Profane
- 36. Hardened

## **DOWN**

- 1. Senility
- 2. Revere
- **3.** What a prevaricator creates
- 5. Oily
- **6.** Government by immediate divine guidance
- **7.** Consign to inferior position

- 8. Perry White's role in "Superman"
- 9. Country that has won the most medals at the Olympic games (3,095)
- **15.** Something that lacks originality
- **17.** Characterized by enthusiasm and vigorous pursuit

- **19.** Destroy completely
- **20.** Explorer namesake for Venice's airport
- 21. Bovines
- 23. Supports
- 24. Magnificence
- **25.** Group of individuals at a particular level
- **26.** Opposite of "absorb" (that makes sense!)
- 27. Stylish or sporty
- 29. Overjoyed
- **32.** Abbr. used in a lawyer's name